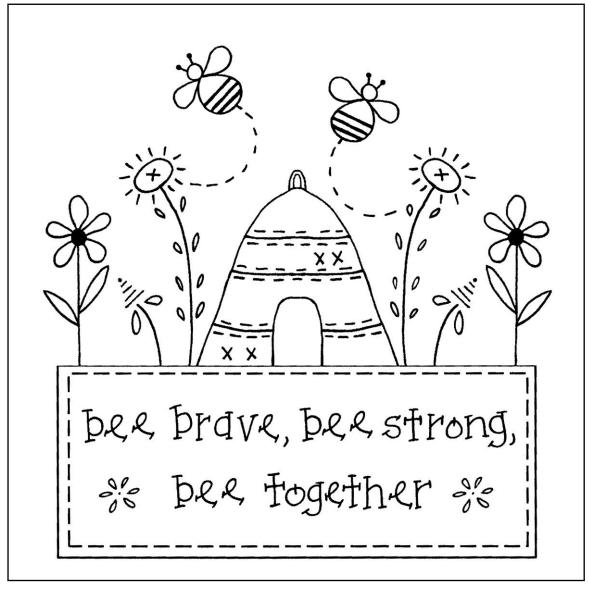

## Bee brave 6" x 6" finished

Stitch guide: all stitches are backstitch except for: outer bee hive is chain stitch, all dots are French knots, inside of daises are filled in with French knots, all loops are lazy daisy, leaves on daisies are filled in with backstitch, outer rectangle is stem stitch, leaves on straight flowers are one long stitch followed by a lazy daisy. All dashed lines are running stitch.

Trim to 6 ½" x 6 ½".

This sample stitched with Valdani O578 perle 12

Please feel free to stitch and use this design as desired.

For personal use only.

All images and photo are the property of gail pan designs.