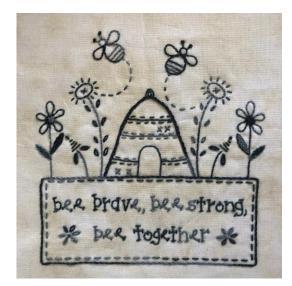

## Bee brave 6" x 6" finished

Stitch guide: all stitches are backstitch except for: outer bee hive is chain stitch, all dots are French knots, inside of daises are filled in with French knots, all loops are lazy daisy, leaves on daisies are filled in with backstitch, outer rectangle is stem stitch, leaves on straight flowers are one long stitch followed by a lazy daisy. All dashed lines are running stitch.

Trim to 6 ½" x 6 ½".

This sample stitched with Valdani O578 perle 12

Please feel free to stitch and use this design as desired.

For personal use only.

All images and photo are the property of gail pan designs.